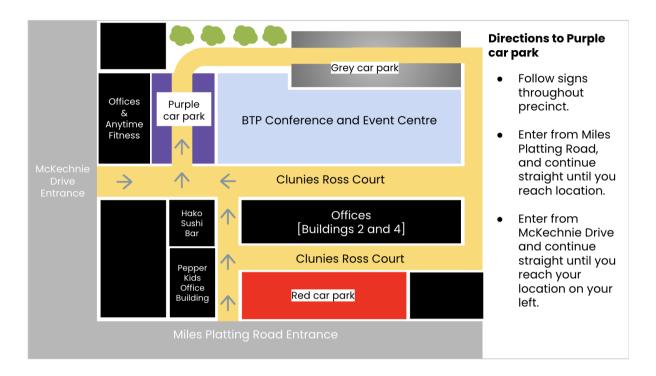

y
- Tap 'Start Parking' to start your session
- Tap 'Stop parking' to end your session when you're done for the day
- Tap 'I have a problem' if someone is in your space, and get reallocated another available space

#### With the Parkable app, you can...

- Check parking availability, book, and pay for a parking spot
- Easily control car park gate access via your app booking
- Reserve a parking spot 30 minutes in advance
- Report a problem if someone is in your assigned space

#### Help is available!

Please see the below maps of each parking zone - these are also available for reference on the app. <u>Click here</u> for further instructions on how to use Parkable, email us support@parkable.com or call us on 07 3135 7429.

Happy Parking, Team Parkable



#### Directions to Purple car park



# Directions to Grey car park



#### Directions to Green car park