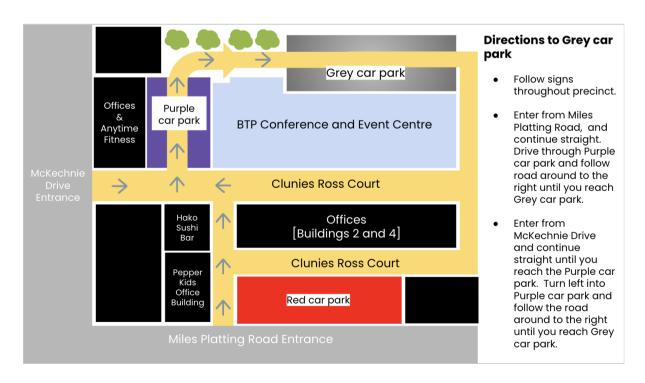

your session
- Tap 'Stop parking' to end your session when you're done for the day
- Tap 'I have a problem' if someone is in your space, and get reallocated another available space

#### With the Parkable app, you can...

- Check parking availability, book, and pay for a parking spot
- Easily control car park gate access via your app booking
- Reserve a parking spot 30 minutes in advance
- Report a problem if someone is in your assigned space

#### Help is available!

Please see the below maps of each parking zone - these are also available for reference on the app. <u>Click here</u> for further instructions on how to use Parkable, email us support@parkable.com or call us on 07 3135 7429.

Happy Parking, Team Parkable



#### Directions to Purple car park



# Directions to Grey car park



#### Directions to Green car park