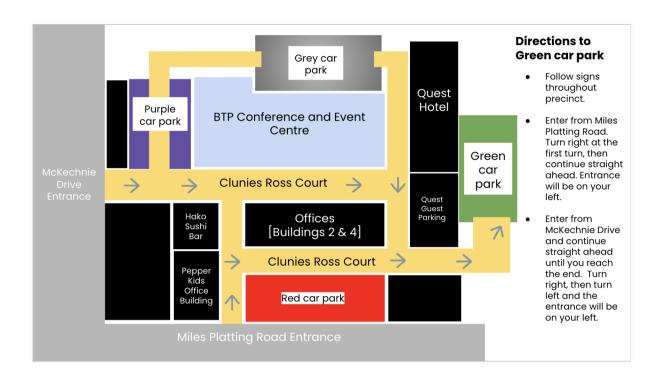

d your session when you're done for the day
- Tap 'I have a problem' if someone is in your space, and get reallocated another available space

#### With the Parkable app, you can...

- Check parking availability, book, and pay for a parking spot
- Easily control car park gate access via your app booking
- Reserve a parking spot 30 minutes in advance
- Report a problem if someone is in your assigned space

#### Help is available!

Please see the below maps of each parking zone - these are also available for reference on the app. <u>Click here</u> for further instructions on how to use Parkable, email us support@parkable.com or call us on 07 3135 7429.

Happy Parking, Team Parkable



#### Directions to Purple car park



# Directions to Grey car park



#### Directions to Green car park